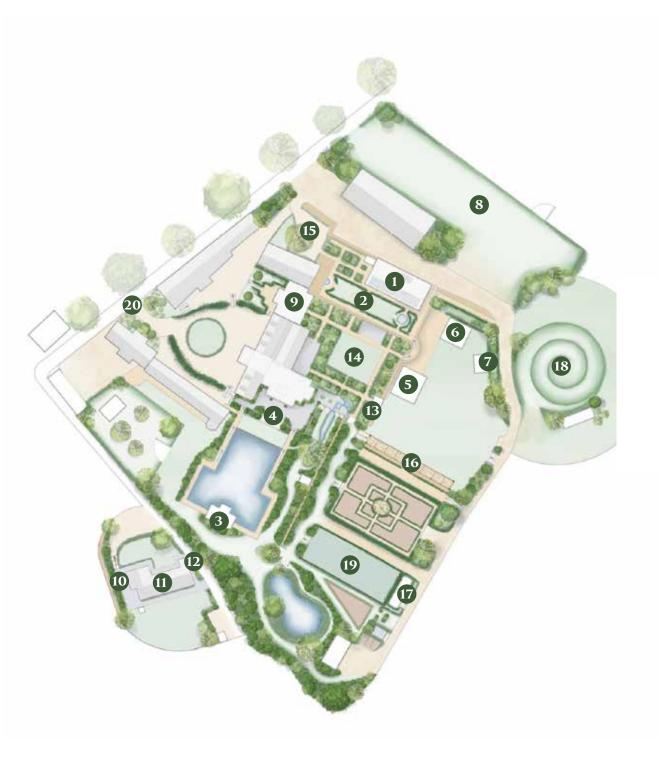

## THE BALLROOM



Rose Garden and Lawn



### **THE ORANGERY**

| 1 | Access to Orangery | parking and | delivery area |
|---|--------------------|-------------|---------------|
|   |                    | r           |               |

- 2 Sauna
- **3** Sunset Bedroom with en-suite bath
- 4 Sunrise Bedroom with en-suite bath and shower
- **5** Kitchen
- 6 Fountain
- **7** Stairs down to the Ballroom

Orangery Terrace

DRAWING NOT TO SCALE All dimensions are in Meters

#### **THE BOATHOUSE**

1 Showing covered area

**2** Grass area allows seating for 43 people on either side, this area is not covered.



DRAWING NOT TO SCALE All dimensions are in Meters

# **THE PETAL MARQUEE**



THE ROSE GARDEN



DRAWING NOT TO SCALE All dimensions are in Meters



## **THE ESTATE**