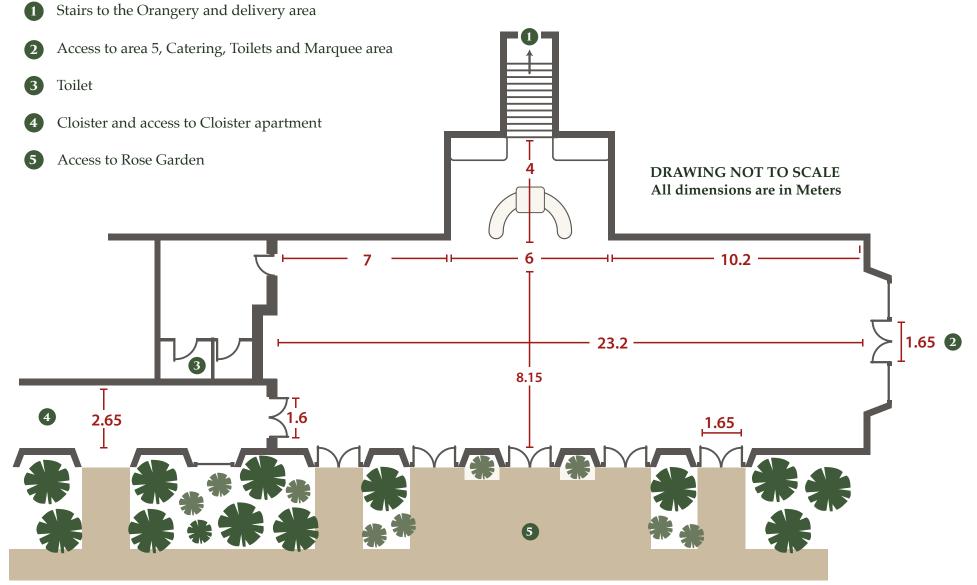

## THE BALLROOM

Rose Garden and Lawn

Orangery Terrace

DRAWING NOT TO SCALE All dimensions are in Meters