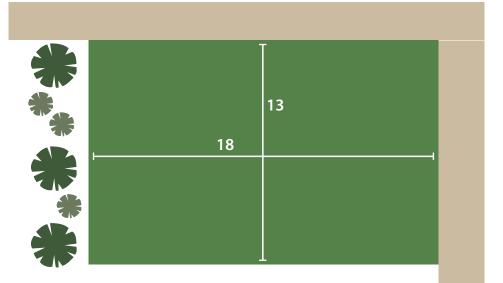

## THE BALLROOM



Rose Garden and Lawn



### **THE ORANGERY**

| 1 | Access to Orangery | parking and | delivery area |
|---|--------------------|-------------|---------------|
|   |                    | r           |               |

- 2 Sauna
- **3** Sunset Bedroom with en-suite bath
- 4 Sunrise Bedroom with en-suite bath and shower
- **5** Kitchen
- 6 Fountain
- **7** Stairs down to the Ballroom

Orangery Terrace

DRAWING NOT TO SCALE All dimensions are in Meters

#### **THE BOATHOUSE**

1 Showing covered area

**2** Grass area allows seating for 43 people on either side, this area is not covered.



DRAWING NOT TO SCALE All dimensions are in Meters

# **THE PETAL MARQUEE**



THE ROSE GARDEN



DRAWING NOT TO SCALE All dimensions are in Meters



## **THE ESTATE**