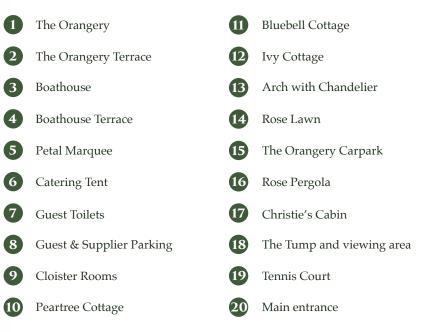

## THE BALLROOM



Rose Garden and Lawn



### **THE ORANGERY**

| 1 | Access to Orangery | parking and | delivery area |
|---|--------------------|-------------|---------------|
|   |                    | r           |               |

- 2 Sauna
- **3** Sunset Bedroom with en-suite bath
- 4 Sunrise Bedroom with en-suite bath and shower
- **5** Kitchen
- 6 Fountain
- **7** Stairs down to the Ballroom

Orangery Terrace

DRAWING NOT TO SCALE All dimensions are in Meters

#### **THE BOATHOUSE**

1 Showing covered area

**2** Grass area allows seating for 43 people on either side, this area is not covered.



DRAWING NOT TO SCALE All dimensions are in Meters

# **THE PETAL MARQUEE**



THE ROSE GARDEN



DRAWING NOT TO SCALE All dimensions are in Meters



## **THE ESTATE**