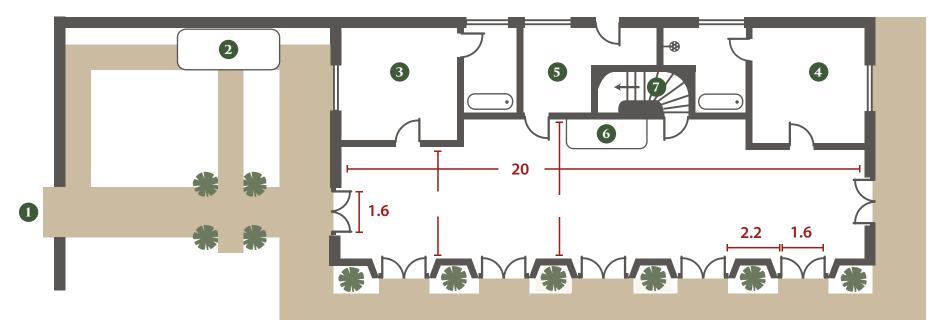

### **THE ORANGERY**

| 1 | Access to Orangery | parking and | delivery area |
|---|--------------------|-------------|---------------|
|   |                    | r           |               |

- 2 Sauna
- **3** Sunset Bedroom with en-suite bath
- 4 Sunrise Bedroom with en-suite bath and shower
- **5** Kitchen
- 6 Fountain
- **7** Stairs down to the Ballroom