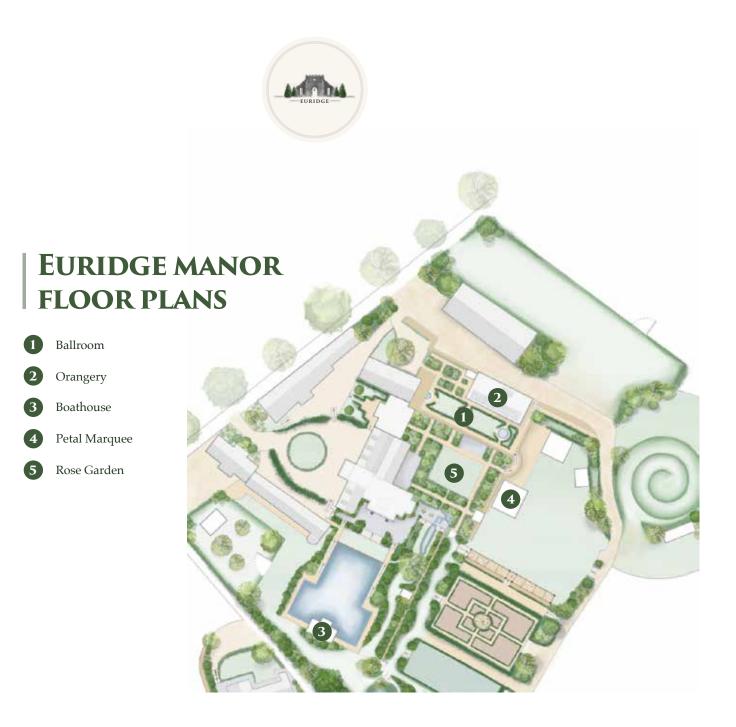

## THE BALLROOM



Rose Garden and Lawn



### **THE ORANGERY**

| 1 | Access to Orangery | parking and | delivery area |
|---|--------------------|-------------|---------------|
|   |                    | r           |               |

- 2 Sauna
- **3** Sunset Bedroom with en-suite bath
- 4 Sunrise Bedroom with en-suite bath and shower
- **5** Kitchen
- 6 Fountain
- **7** Stairs down to the Ballroom

Orangery Terrace

DRAWING NOT TO SCALE All dimensions are in Meters

#### **THE BOATHOUSE**

1 Showing covered area

**2** Grass area allows seating for 43 people on either side, this area is not covered.



DRAWING NOT TO SCALE All dimensions are in Meters

# **THE PETAL MARQUEE**



THE ROSE GARDEN



DRAWING NOT TO SCALE All dimensions are in Meters



## **THE ESTATE**