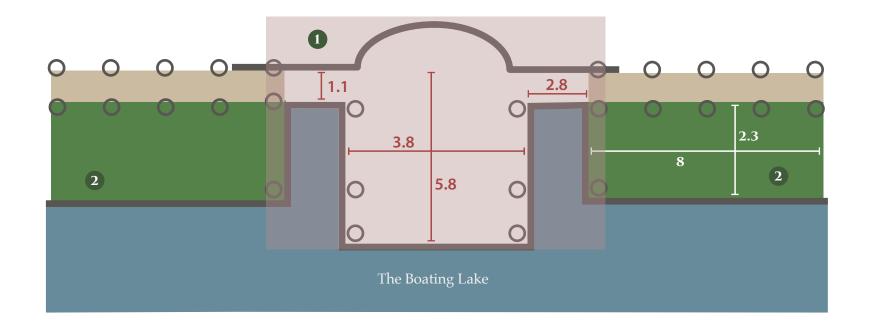

#### **THE BOATHOUSE**

1 Showing covered area

**2** Grass area allows seating for 43 people on either side, this area is not covered.

DRAWING NOT TO SCALE All dimensions are in Meters